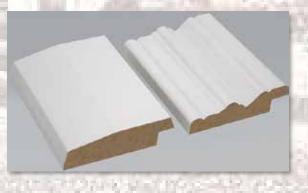

## **Skirting & Architraves 5.4m**

Sizes Available - 68x18, 90x18 & 140x18

100

Colonial Long Nose

Colonial 1

Colonial 3

Heritage

**Heritage Pointed** 

Traditional Victorian

Splayed

Lambs Tongue

Wedge

Colonial 2 (140x18 Only)

Australian Colonial

Queensland Colonial

All Mouldings listed are Manufactured using Australian Made MR MDF. All Profiles can also be Manufactured in FJ Pine and up to 250mm high P.O.A & Lead times apply