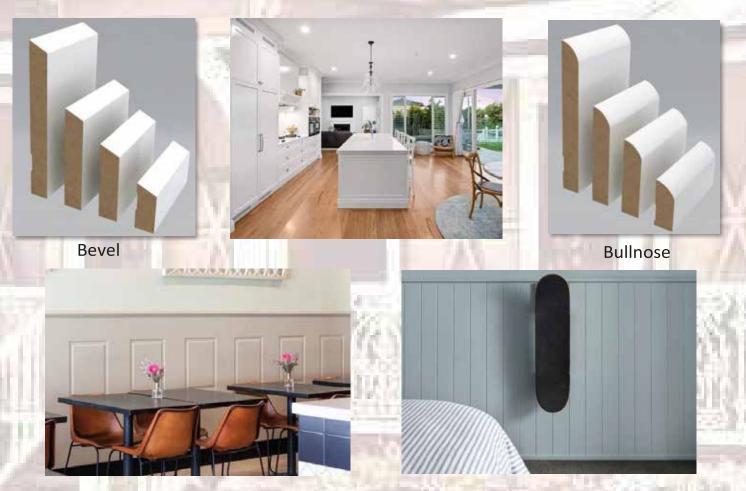

#### Primed VJ Wall & Ceiling Linings

### Certain Profiles also available in Wet Area & Semi Exterior Boards Additional Priming service also available

Product features:

- Made from Moisture Resistant (MRE0) MDF
- Primed and ready to paint for fast, easy installation
- Tongue and groove joining system for a seamless install
- High impact resistance, 300% tougher than Plasterboard
- Consistent board surface, no knot holes, splitting or splinters
- Australian Made

Suitable for:

- General purpose interior wall & ceiling linings
- Bathrooms, laundries and kitchens
- High moisture interior spaces
- Undercover exterior wall and ceilings
- Fixing as a new wall over a stud frame
- Fixing over an existing wall
- Residential and commercial spaces

## Sheet sizes are available in various lengths

https://www.colonialwalllinings.com.au/installation-guide/

Regency 75