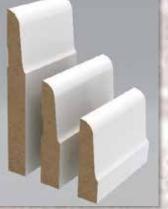

## <u>Cornices, Belt Rails, Dado, Wainscoting &</u> <u>Bolection Moulds</u>

Coved Cornice Square Cornice Sizes – 68x18 & 90x18

Colonial Cornice Sizes – 68x18 & 90x18 & 140x18 Triple Colonial Cornice Size – 120x18

Rebated Heritage & Vogue Dados Sizes – 68x18

Wainscoting Belt Rails Sizes – 68x18 & 90x18

Belt Rails Sizes - 68x12, 68x18 & 90x18

Vogue Rebated Dado 68x18

Sizes - 2.7m, 3.6m & 5.4m

Classic Rebated Dado 48x28

Classic Flat Dado 58x28

Sizes - 2.7m & 3.6m

**D/MK FOREST PRODUCTS** www.dmkforestproducts.com.au www.colonialwalllinings.com.au

BEFORE