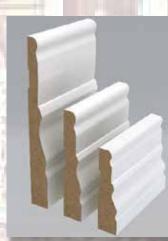

## **Skirting & Architraves 5.4m**

Sizes Available - 68x18, 90x18 & 140x18

100

Colonial Long Nose

Colonial 1

Colonial 3

Heritage

**Heritage Pointed** 

Traditional Victorian

Splayed

Lambs Tongue

Wedge

Colonial 2 (140x18 Only)

Australian Colonial

Queensland Colonial

All Mouldings listed are Manufactured using Australian Made MR MDF. All Profiles can also be Manufactured in FJ Pine and up to 250mm high P.O.A & Lead times apply