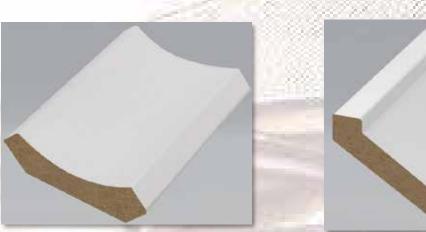

## **Skirting & Architraves 5.4m**

Sizes Available - 68x18, 90x18 & 140x18

100

Colonial Long Nose

Colonial 1

Colonial 3

Heritage

**Heritage Pointed** 

Traditional Victorian

Splayed

Lambs Tongue

Wedge

Colonial 2 (140x18 Only)

Australian Colonial

Queensland Colonial

All Mouldings listed are Manufactured using Australian Made MR MDF. All Profiles can also be Manufactured in FJ Pine and up to 250mm high P.O.A & Lead times apply