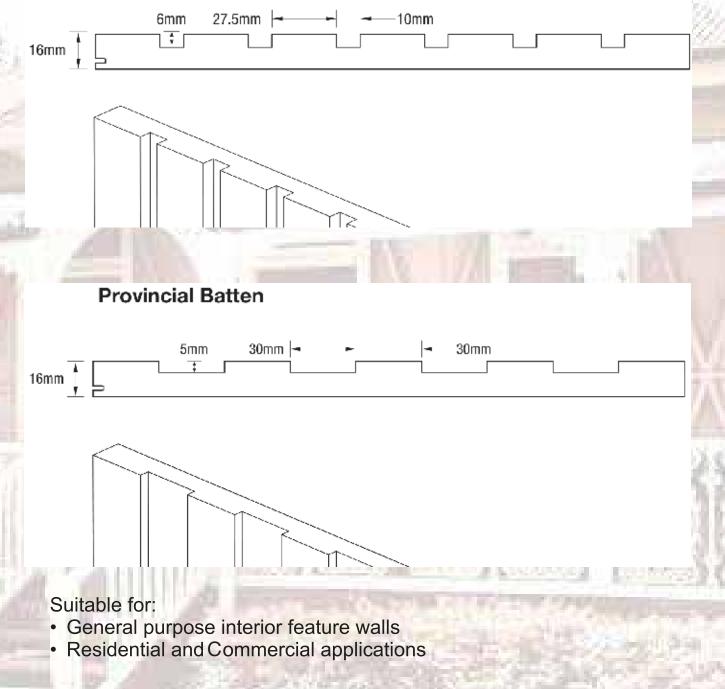

Suitable for:

- General purpose interior wall & ceiling linings
- Bathrooms, laundries and kitchens
- High moisture interior spaces
- Undercover exterior wall and ceilings
- Fixing as a new wall over a stud frame
- Fixing over an existing wall
- Residential and commercial spaces