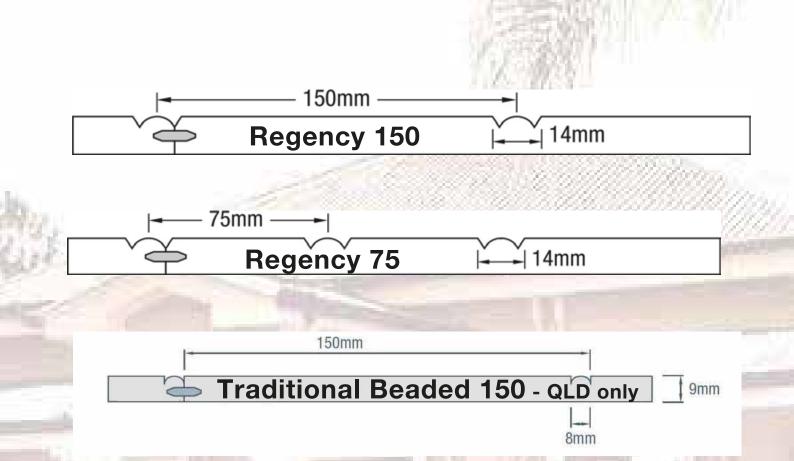

## Sheet sizes are available in various lengths

https://www.colonialwalllinings.com.au/installation-guide/

Regency 75