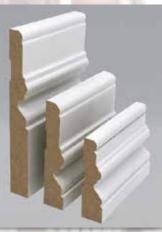

## **Skirting & Architraves 5.4m**

Sizes Available - 68x18, 90x18 & 140x18

100

Colonial Long Nose

Colonial 1

Colonial 3

Heritage

**Heritage Pointed** 

Traditional Victorian

Splayed

Lambs Tongue

Wedge

Colonial 2 (140x18 Only)

Australian Colonial

Queensland Colonial

All Mouldings listed are Manufactured using Australian Made MR MDF. All Profiles can also be Manufactured in FJ Pine and up to 250mm high P.O.A & Lead times apply