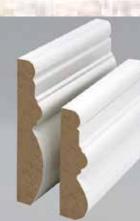

## **Skirting & Architraves 5.4m**

Sizes Available - 68x18, 90x18 & 140x18

100

Colonial Long Nose

Colonial 1

Colonial 3

Heritage

**Heritage Pointed** 

Traditional Victorian

Splayed

Lambs Tongue

Wedge

Colonial 2 (140x18 Only)

Australian Colonial

Queensland Colonial

All Mouldings listed are Manufactured using Australian Made MR MDF. All Profiles can also be Manufactured in FJ Pine and up to 250mm high P.O.A & Lead times apply