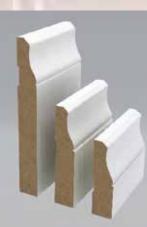

## **Skirting & Architraves 5.4m**

Sizes Available - 68x18, 90x18 & 140x18

100

Colonial Long Nose

Colonial 1

Colonial 3

Heritage

**Heritage Pointed** 

Traditional Victorian

Splayed

Lambs Tongue

Wedge

Colonial 2 (140x18 Only)

Australian Colonial

Queensland Colonial

All Mouldings listed are Manufactured using Australian Made MR MDF. All Profiles can also be Manufactured in FJ Pine and up to 250mm high P.O.A & Lead times apply