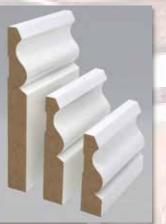

## **Skirting & Architraves 5.4m**

Sizes Available - 68x18, 90x18 & 140x18

100

Colonial Long Nose

Colonial 1

Colonial 3

Heritage

**Heritage Pointed** 

Traditional Victorian

Splayed

Lambs Tongue

Wedge

Colonial 2 (140x18 Only)

Australian Colonial

Queensland Colonial

All Mouldings listed are Manufactured using Australian Made MR MDF. All Profiles can also be Manufactured in FJ Pine and up to 250mm high P.O.A & Lead times apply