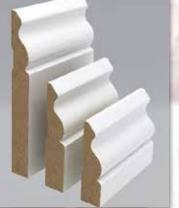

## **Skirting & Architraves 5.4m**

Sizes Available - 68x18, 90x18 & 140x18

100

Colonial Long Nose

Colonial 1

Colonial 3

Heritage

**Heritage Pointed** 

Traditional Victorian

Splayed

Lambs Tongue

Wedge

Colonial 2 (140x18 Only)

Australian Colonial

Queensland Colonial

All Mouldings listed are Manufactured using Australian Made MR MDF. All Profiles can also be Manufactured in FJ Pine and up to 250mm high P.O.A & Lead times apply