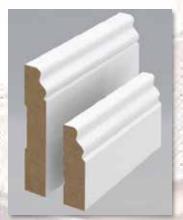

## **Skirting & Architraves 5.4m**

Sizes Available - 68x18, 90x18 & 140x18

100

Colonial Long Nose

Colonial 1

Colonial 3

Heritage

**Heritage Pointed** 

Traditional Victorian

Splayed

Lambs Tongue

Wedge

Colonial 2 (140x18 Only)

Australian Colonial

Queensland Colonial

All Mouldings listed are Manufactured using Australian Made MR MDF. All Profiles can also be Manufactured in FJ Pine and up to 250mm high P.O.A & Lead times apply