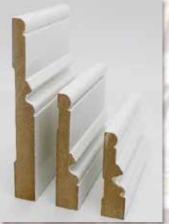

## **Skirting & Architraves 5.4m**

Sizes Available - 68x18, 90x18 & 140x18

100

Colonial Long Nose

Colonial 1

Colonial 3

Heritage

**Heritage Pointed** 

Traditional Victorian

Splayed

Lambs Tongue

Wedge

Colonial 2 (140x18 Only)

Australian Colonial

Queensland Colonial

All Mouldings listed are Manufactured using Australian Made MR MDF. All Profiles can also be Manufactured in FJ Pine and up to 250mm high P.O.A & Lead times apply