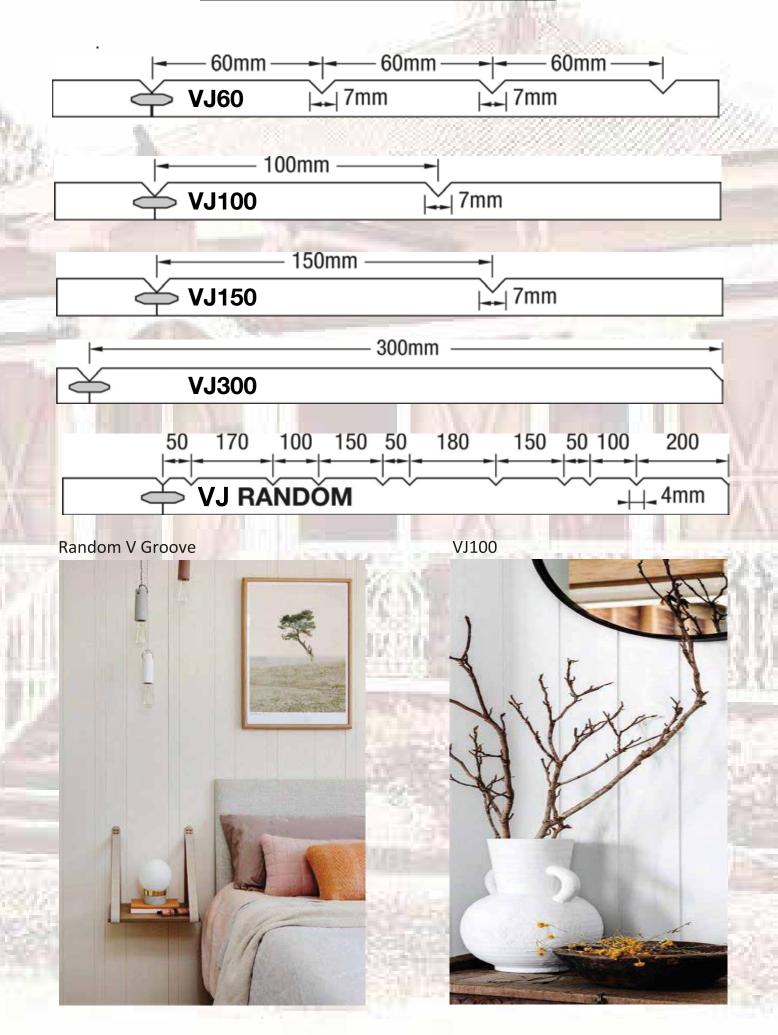

#### Primed VJ Wall & Ceiling Linings

### Certain Profiles also available in Wet Area & Semi Exterior Boards Additional Priming service also available

Product features:

- Made from Moisture Resistant (MRE0) MDF
- Primed and ready to paint for fast, easy installation
- Tongue and groove joining system for a seamless install
- High impact resistance, 300% tougher than Plasterboard
- Consistent board surface, no knot holes, splitting or splinters
- Australian Made