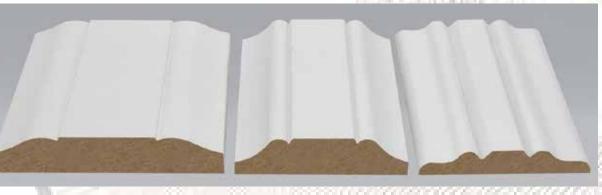

## <u>Cornices, Belt Rails, Dado, Wainscoting &</u> <u>Bolection Moulds</u>

Coved Cornice Square Cornice Sizes – 68x18 & 90x18

Colonial Cornice Sizes – 68x18 & 90x18 & 140x18 Triple Colonial Cornice Size – 120x18

Rebated Heritage & Vogue Dados Sizes – 68x18

Wainscoting Belt Rails Sizes – 68x18 & 90x18

Belt Rails Sizes - 68x12, 68x18 & 90x18

Vogue Rebated Dado 68x18

Sizes - 2.7m, 3.6m & 5.4m

Classic Rebated Dado 48x28

Classic Flat Dado 58x28

Sizes - 2.7m & 3.6m

**D/MK FOREST PRODUCTS** www.dmkforestproducts.com.au www.colonialwalllinings.com.au

BEFORE