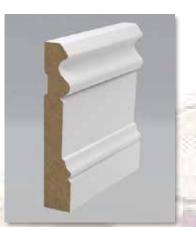

## **Skirting & Architraves 5.4m**

Sizes Available - 68x18, 90x18 & 140x18

100

Colonial Long Nose

Colonial 1

Colonial 3

Heritage

**Heritage Pointed** 

Traditional Victorian

Splayed

Lambs Tongue

Wedge

Colonial 2 (140x18 Only)

Australian Colonial

Queensland Colonial

All Mouldings listed are Manufactured using Australian Made MR MDF. All Profiles can also be Manufactured in FJ Pine and up to 250mm high P.O.A & Lead times apply