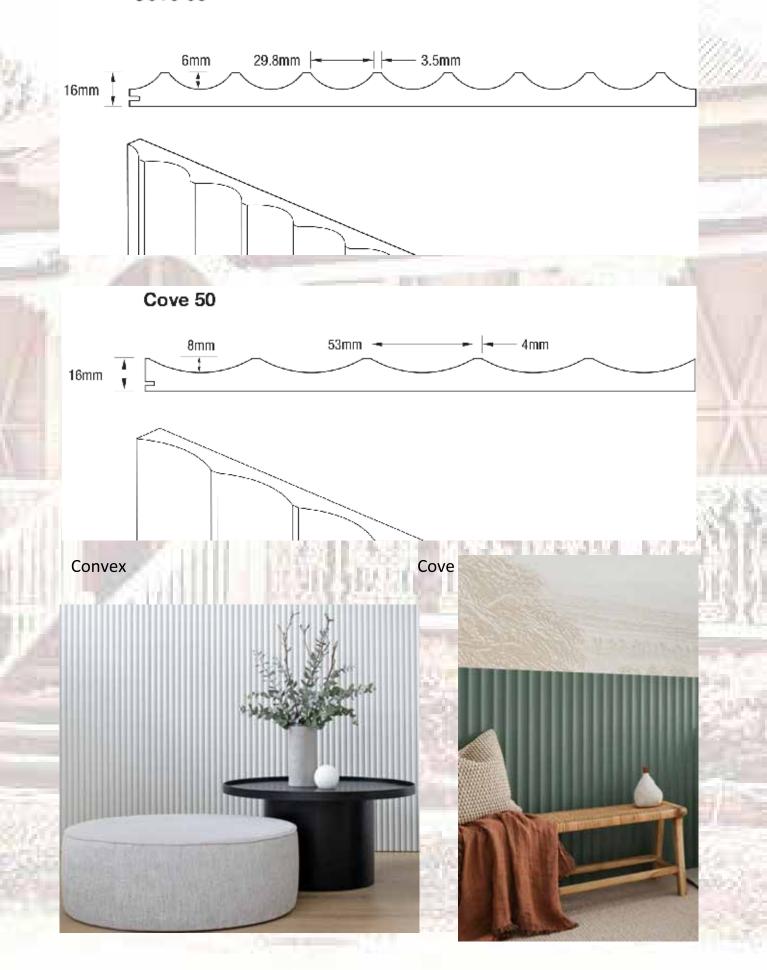

## Silhouette Range

easycraft.

Channel 25

Product features:

- Made from high quality machine grade Moisture Resistant (MRE0) MDF
- · Designed to feature dramatic lines and shadows
- Primed and ready to paint for fast, easy installation
- Tongue & groove joining system for a seamless install