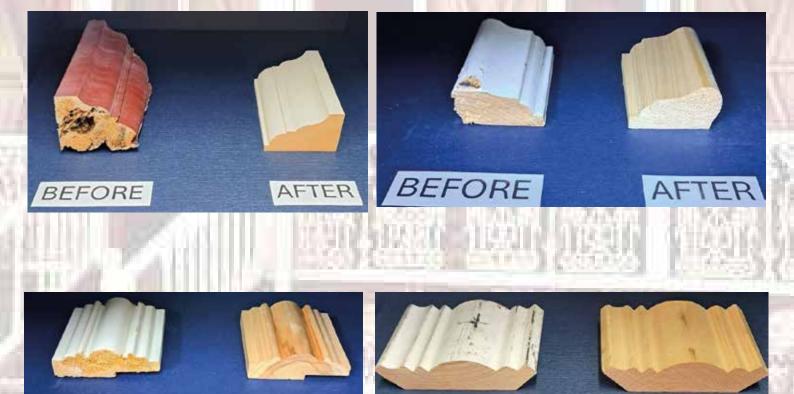

#### Primed VJ Wall & Ceiling Linings

### Certain Profiles also available in Wet Area & Semi Exterior Boards Additional Priming service also available

Product features:

- Made from Moisture Resistant (MRE0) MDF
- Primed and ready to paint for fast, easy installation
- Tongue and groove joining system for a seamless install
- High impact resistance, 300% tougher than Plasterboard
- Consistent board surface, no knot holes, splitting or splinters
- Australian Made