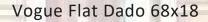

Rebated Heritage & Vogue Dados Sizes – 68x18

Wainscoting Belt Rails Sizes – 68x18 & 90x18

Belt Rails Sizes - 68x12, 68x18 & 90x18

Vogue Rebated Dado 68x18

Sizes - 2.7m, 3.6m & 5.4m

Classic Rebated Dado 48x28

Classic Flat Dado 58x28

Sizes - 2.7m & 3.6m

**D/MK FOREST PRODUCTS** www.dmkforestproducts.com.au www.colonialwalllinings.com.au

BEFORE