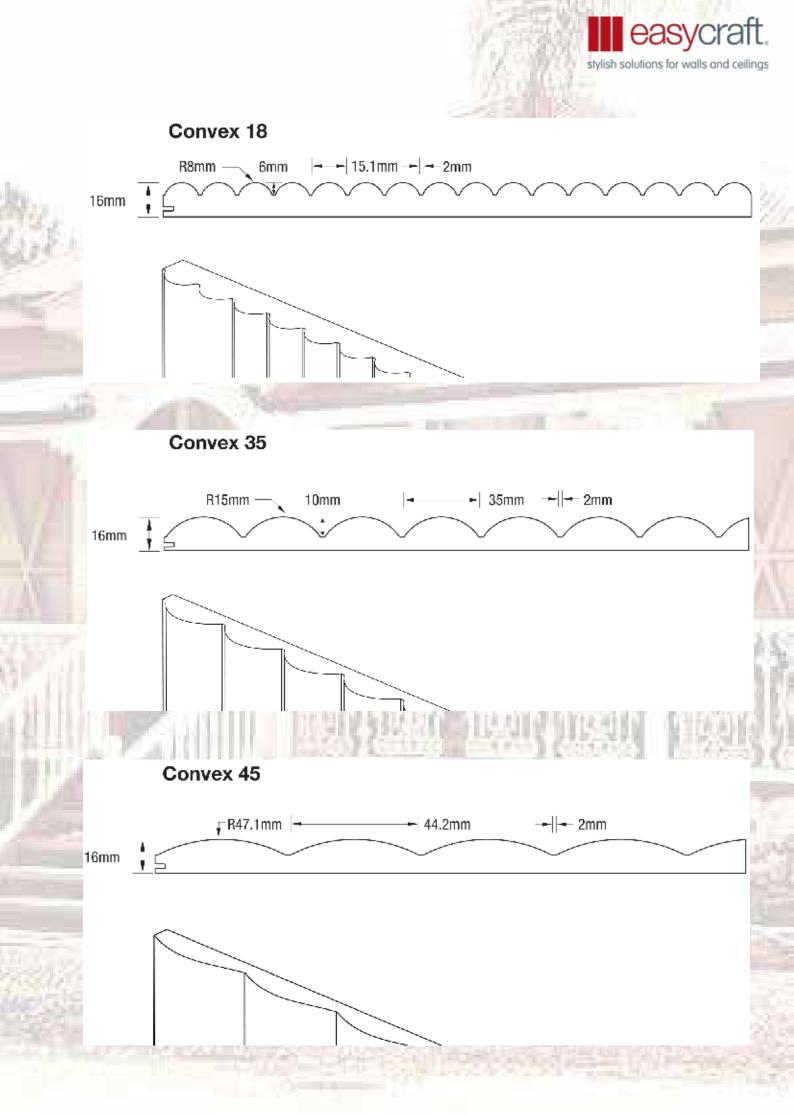

## Silhouette Range

easycraft.

Channel 25

Product features:

- Made from high quality machine grade Moisture Resistant (MRE0) MDF
- · Designed to feature dramatic lines and shadows
- Primed and ready to paint for fast, easy installation
- Tongue & groove joining system for a seamless install