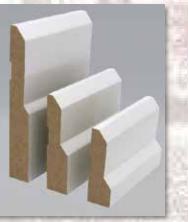

## <u>Cornices, Belt Rails, Dado, Wainscoting &</u> <u>Bolection Moulds</u>

Coved Cornice Square Cornice Sizes – 68x18 & 90x18

Colonial Cornice Sizes – 68x18 & 90x18 & 140x18 Triple Colonial Cornice Size – 120x18

Rebated Heritage & Vogue Dados Sizes – 68x18

Wainscoting Belt Rails Sizes – 68x18 & 90x18

Belt Rails Sizes - 68x12, 68x18 & 90x18

Vogue Rebated Dado 68x18

Sizes - 2.7m, 3.6m & 5.4m

Classic Rebated Dado 48x28

Classic Flat Dado 58x28

Sizes - 2.7m & 3.6m

**D/MK FOREST PRODUCTS** www.dmkforestproducts.com.au www.colonialwalllinings.com.au

BEFORE