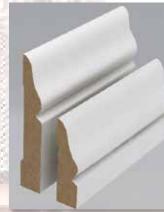

## **Skirting & Architraves 5.4m**

Sizes Available - 68x18, 90x18 & 140x18

100

Colonial Long Nose

Colonial 1

Colonial 3

Heritage

**Heritage Pointed** 

Traditional Victorian

Splayed

Lambs Tongue

Wedge

Colonial 2 (140x18 Only)

Australian Colonial

Queensland Colonial

All Mouldings listed are Manufactured using Australian Made MR MDF. All Profiles can also be Manufactured in FJ Pine and up to 250mm high P.O.A & Lead times apply